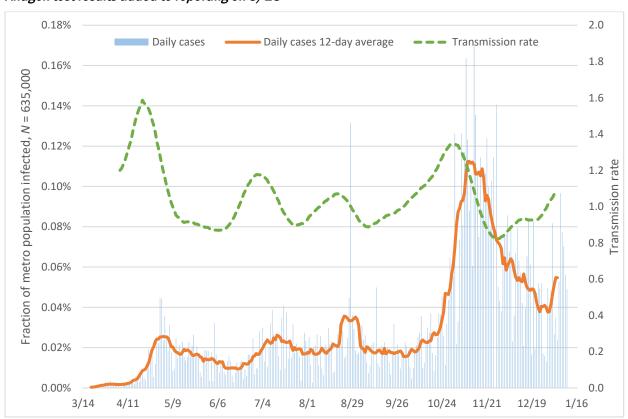

## **Des Moines Metro Area (Dallas, Polk, and Warren Counties)**

Antigen test results added to reporting on 8/28